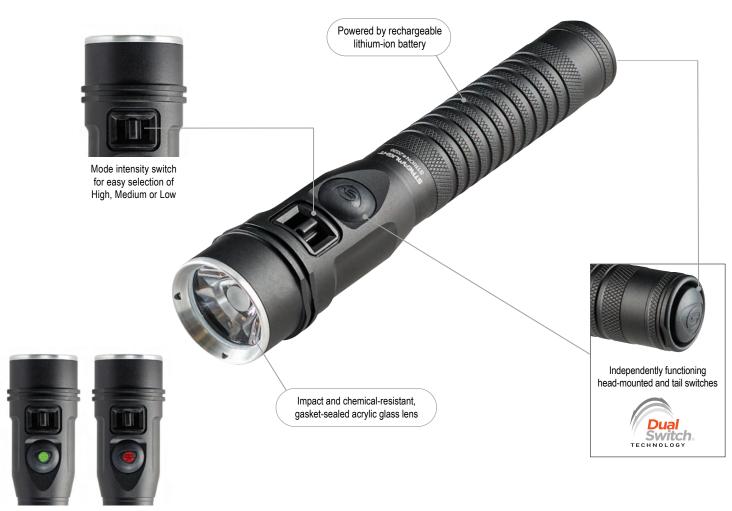

## STRION® 2020 RECHARGEABLE LED FLASHLIGHT

The Strion 2020 is the next evolution in the Strion series and produces 1,200 lumens. It features independently functioning head and tail switches along with an intuitive mode selector switch for ease of use. Works with existing Strion chargers.

Battery status indicator: Green = Charged Red = Needs to be charged

## Four operating modes:

- High: 1,200 lumens; 28,000 candela; 335m beam; runs 1.75 hours
- Medium: 460 lumens; 10,000 candela; 200m beam; runs 5.5 hours
- Low: 120 lumens; 3,000 candela; 110m beam; runs 12 hours
- Strobe for disorienting or signaling: runs 3.5 hours

Durable, anodized aluminum construction; knurled barrel for a sure grip

IPX7 waterproof; 2m impact resistance tested