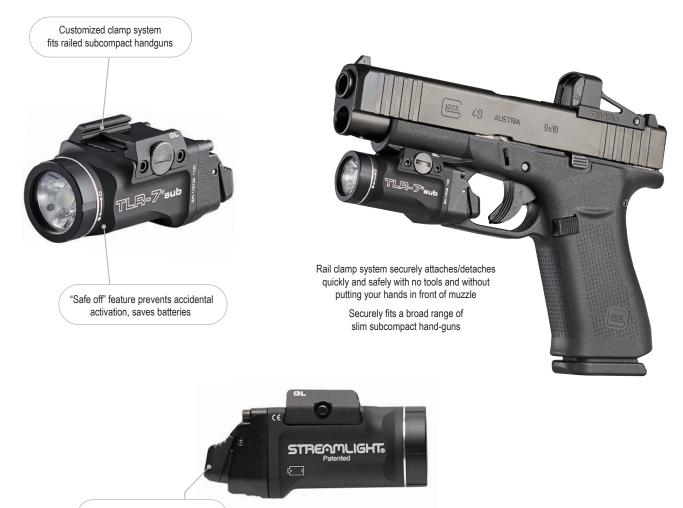

## TLR-7<sup>®</sup> sub ULTRA-COMPACT GUN LIGHT FOR SUBCOMPACT RAILED PISTOLS

Designed to enhance visibility and targeting capability in home defense and tactical situations, the ultra-compact and lightweight TLR-7 sub weapon light fits on most railed subcompact pistols.

Ambidextrous rear switch (high)

500 lumens; 5,000 candela; 141m beam; runs 1.5 hours User enabled strobe function Custom optic produces a narrow beam with optimum peripheral illumination

Uses one CR123A lithium battery (included)

Durable anodized machined aircraft aluminum construction IPX7; waterproof to 1m for 30 minutes

| 2.51" (6.38 cm); 2.39 oz. (67.8g)                                                                                                                          |
|------------------------------------------------------------------------------------------------------------------------------------------------------------|
| Limited Lifetime Warranty<br>Visit streamlight.com for full warranty information                                                                           |
| #69400 - TLR-7 sub (for GLOCK <sup>®</sup> 43X/48 MOS   GLOCK <sup>®</sup> 43X/48 RAIL)<br>Includes mounting kit with key and CR123A lithium battery - Box |
| #69401 - TLR-7 sub (for SIG SAUER® P365/XL) - Includes mounting kit with key<br>CR123A lithium battery - Box                                               |
| #69402 - TLR-7 sub (for 1913 short models) - Includes mounting kit with keys and CR123A lithium battery - Box                                              |