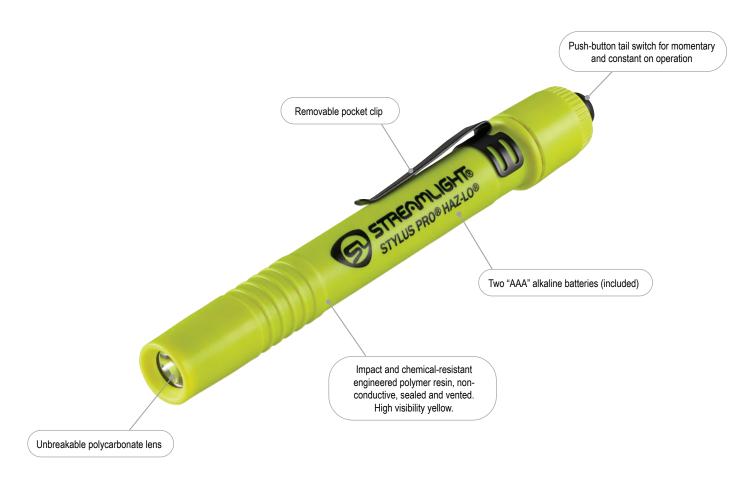

## STYLUS PRO® HAZ-LO®

INTRINSICALLY SAFE
ALKALINE POWERED PEN LIGHT

The Stylus Pro HAZ-LO is an intrinsically safe and extremely durable alkaline battery-powered penlight. It features a tail switch with momentary and constant on operation, a removeable metal pocket clip, and amazing brightness for a light of its size.

White LED produces 105 lumens; 380 candela; 39m beam; runs 2.25 hours

IPX7-rated; waterproof to 1m for 30 minutes; 2m impact resistance tested

About the size of a marker, it fits conveniently in your pocket 5.92" (15 cm); 1.9 oz. (53.9g)