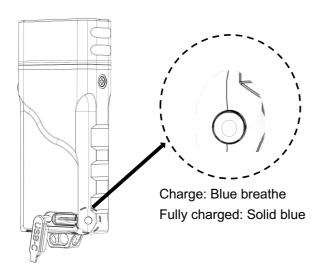

ough cool white red, press 0.5s >> turn off, the turn off will memorize the last-used light source.
- 2. From off, press 0.5s >> turn on the memorized mode of the warm white, click >> cycle through low-med-high, press 0.5s >> turn off, the turn off will memorize the last-used mode.
- 3. From off, rapid double click >> turn on the red from low mode,
  - 3.1 click >> cycle through low-high
  - 3.2 rapid double click >> cycle through between white-red
  - 3.3 press 0.5s >> turn off
- 4. From off, the warm white turned on, or red turned on, rapid triple click >> turn on the red flash mode from the memorized mode, click >> cycle through beacon flash, press 0.5s >> turn off, the turn off will memorize the last-used mode.

#### How to replace AAA battery



# **USB-C Charge & Charge Indicator**



# Reversible Pocket clip