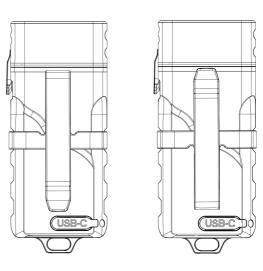

.5s >> turn off, the turn off will memorize the last-used light source.
- 2. From off, press 0.5s >> turn on the memorized mode of the warm white, click >> cycle through low-med-high, press 0.5s >> turn off, the turn off will memorize the last-used mode.
- 3. From off, rapid double click >> turn on the red from low mode,
  - 3.1 click >> cycle through low-high
  - 3.2 rapid double click >> cycle through between white-red
  - 3.3 press 0.5s >> turn off
- 4. From off, the warm white turned on, or red turned on, rapid triple click >> turn on the red flash mode from the memorized mode, click >> cycle through beacon flash, press 0.5s >> turn off, the turn off will memorize the last-used mode.

#### How to replace AAA battery



# **USB-C Charge & Charge Indicator**



# Reversible Pocket clip