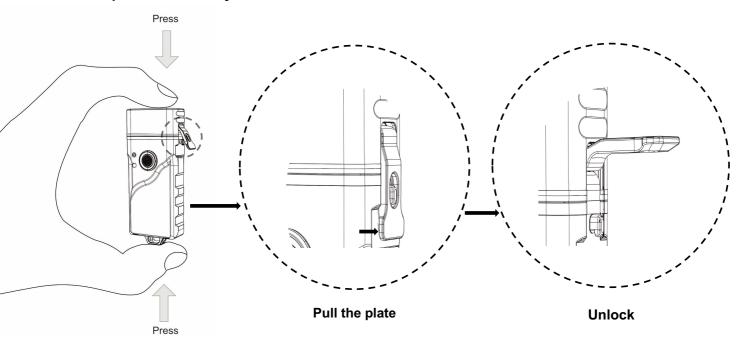

emorized light source, click >> cycle through cool white red, press 0.5s >> turn off, the turn off will memorize the last-used light source.
- 2. From off, press 0.5s >> turn on the memorized mode of the warm white, click >> cycle through low-med-high, press 0.5s >> turn off, the turn off will memorize the last-used mode.
- 3. From off, rapid double click >> turn on the red from low mode,
  - 3.1 click >> cycle through low-high
  - 3.2 rapid double click >> cycle through between white-red
  - 3.3 press 0.5s >> turn off
- 4. From off, the warm white turned on, or red turned on, rapid triple click >> turn on the red flash mode from the memorized mode, click >> cycle through beacon flash, press 0.5s >> turn off, the turn off will memorize the last-used mode.

#### How to replace AAA battery



# **USB-C Charge & Charge Indicator**



# Reversible Pocket clip