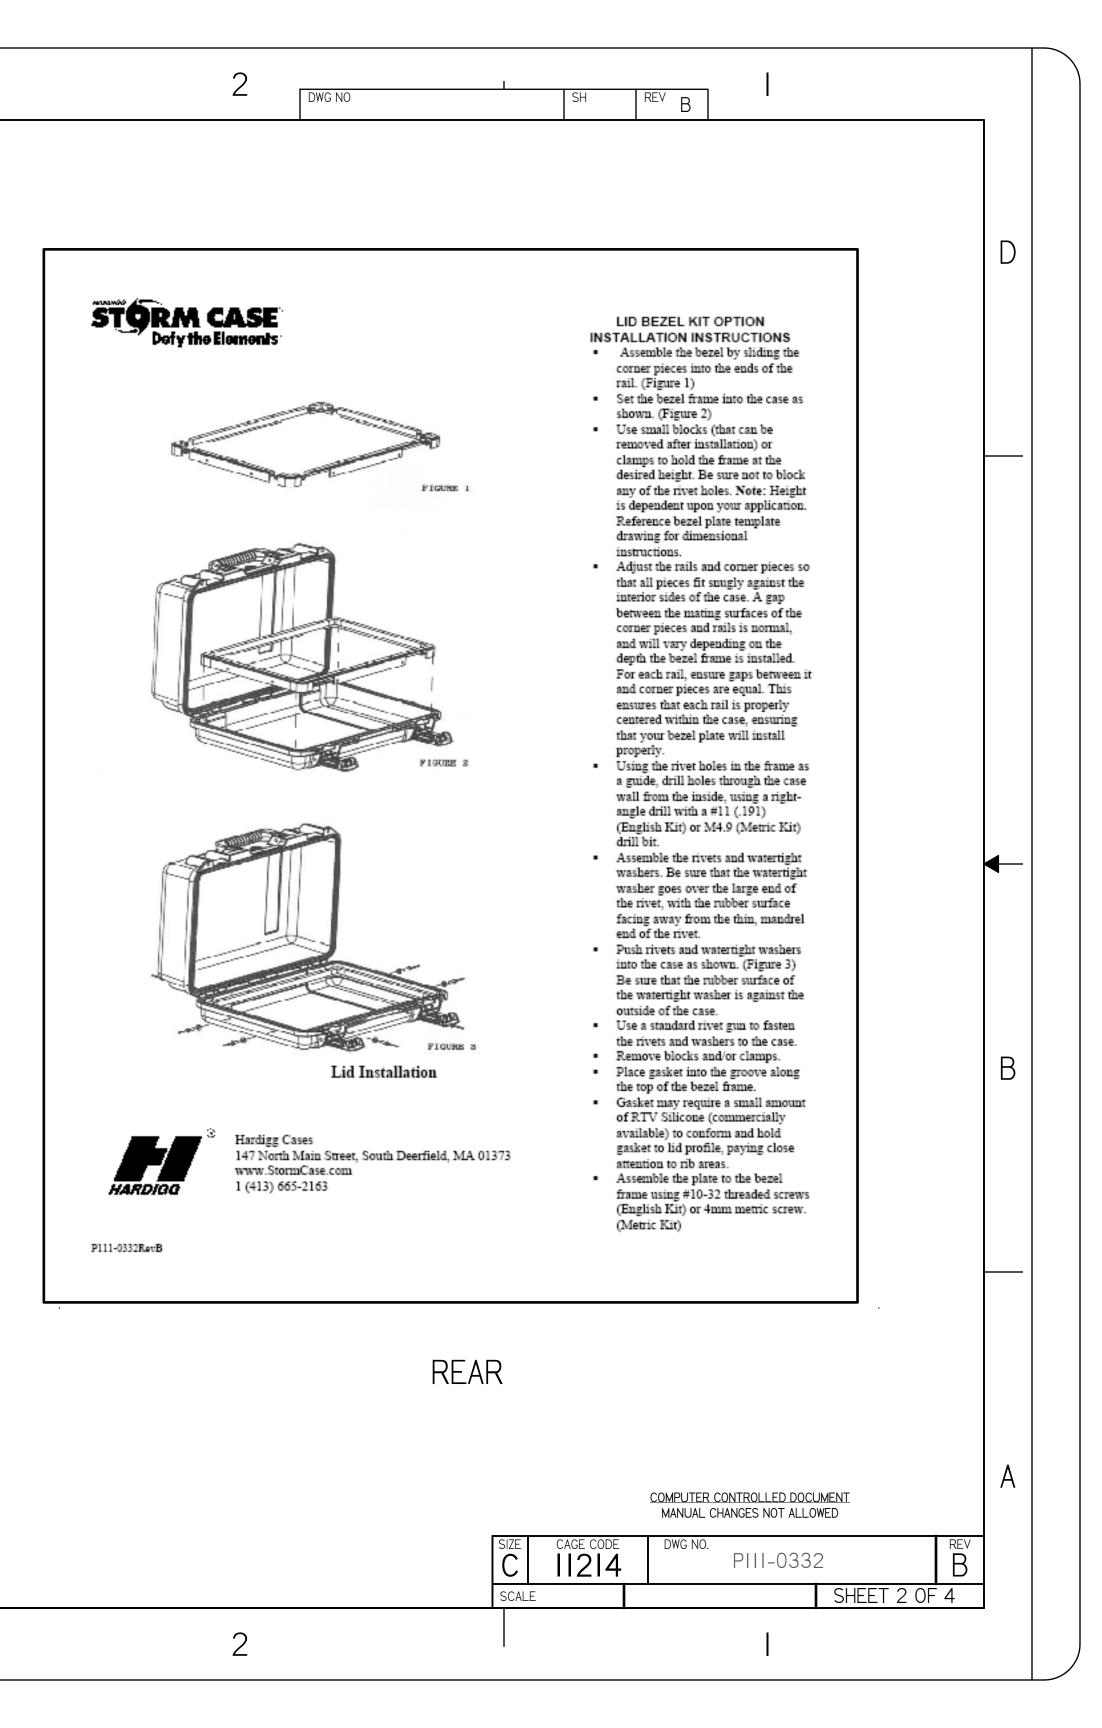

Lid Installation

Hardigg Cases 147 North Main Street, South Deerfield, MA 01373 www.StormCase.com 1 (413) 665-2163

## LID BEZEL KIT OPTION INSTALLATION INSTRUCTIONS

- Assemble the bezel by sliding the corner pieces into the ends of the rail. (Figure 1)
- Set the bezel frame into the case as shown. (Figure 2)
- Use small blocks (that can be removed after installation) or clamps to hold the frame at the desired height. Be sure not to block any of the rivet holes. Note: Height is dependent upon your application. Reference bezel plate template drawing for dimensional instructions.
- Adjust the rails and corner pieces so that all pieces fit snugly against the interior sides of the case. A gap between the mating surfaces of the corner pieces and rails is normal, and will vary depending on the depth the bezel frame is installed. For each rail, ensure gaps between it and corner pieces are equal. This ensures that each rail is properly centered within the case, ensuring that your bezel plate will install properly.
- Using the rivet holes in the frame as a guide, drill holes through the case wall from the inside, using a rightangle drill with a #11 (.191) (English Kit) or M4.9 (Metric Kit) drill bit.
- Assemble the rivets and watertight washers. Be sure that the watertight washer goes over the large end of the rivet, with the rubber surface facing away from the thin, mandrel end of the rivet.
- Push rivets and watertight washers into the case as shown. (Figure 3) Be sure that the rubber surface of the watertight washer is against the outside of the case.
- Use a standard rivet gun to fasten the rivets and washers to the case.
- Remove blocks and/or clamps.
- Place gasket into the groove along the top of the bezel frame.
- Gasket may require a small amount of RTV Silicone (commercially available) to conform and hold gasket to lid profile, paying close attention to rib areas.
- Assemble the plate to the bezel frame using #10-32 threaded screws (English Kit) or 4mm metric screw. (Metric Kit)