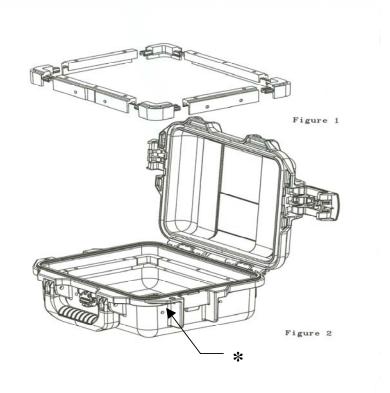

## BASE BEZEL KIT OPTION INSTALLATION INSTRUCTIONS

- Assemble the bezel by sliding the corner pieces into the ends of the rail. (Figure 1)
- Set the bezel frame into the case as shown. (Figure 2)
- Use small blocks (removed after installation) or clamps to hold the frame at the desired height. Be sure not to block any of the rivet holes.
  Note: Height is dependent upon your application. Reference bezel plate template drawing for dimensional instructions.
- Adjust the rails and corner pieces so that all pieces fit snugly against the interior sides of the case. A gap between the mating surfaces of the corner pieces and rails is normal, and will vary depending on the depth the bezel frame is installed. For each rail, ensure gaps between it and corner pieces are equal. This ensures that each rail is properly centered within the case, ensuring that your bezel plate will install properly.
- Using the rivet holes in the frame as a guide, drill holes through the case wall from the inside, using a rightangle drill with a #11 (.191) (English Kit) or M4.9 (Metric Kit) drill bit.

\*Note: For IM20XX bezel kit installations <u>only</u>, drill rear side rail holes. Drill the front left and right side holes through the case shell and *bezel plastic corner piece* from the outside. (Figure 2)