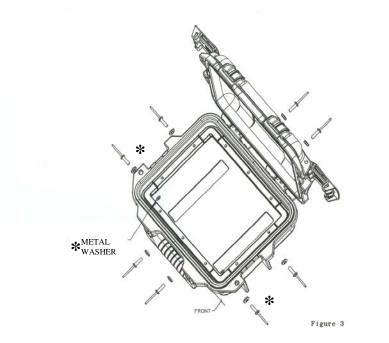

 Assemble the rivets and watertight washers. Be sure that the washer goes over the large end of the rivet, with the rubber surface facing away from the thin, mandrel end of the rivet. For the side holes closest to the front of the case on sizes

IM20XX denoted as \* use the metal washer provided as a back up plate for installing the rivet through the plastic corner piece.

- Push rivets and watertight washers into the case as shown. (Figure 3) Be sure that the rubber surface of the watertight washer is against the outside of the case.
- Use a standard rivet gun to fasten the rivets and washers to the case.
- Remove blocks and/or clamps.
- Place gasket into the groove along the top of the bezel frame.
- Assemble the plate to the bezel frame using #10-32 threaded screws (English Kit) or 4mm metric screw (Metric Kit).