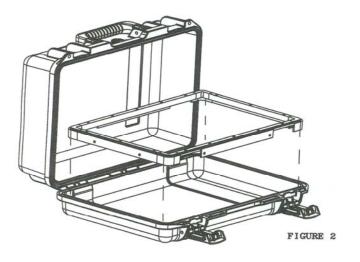

## BASE BEZEL KIT OPTION INSTALLATION INSTRUCTIONS

- Assemble the bezel by sliding the corner pieces into the ends of the rail. (Figure 1)
- Set the bezel frame into the case as shown. (Figure 2)
- Use small blocks (removed after installation) or clamps to hold the frame at the desired height. Be sure not to block any of the rivet holes.
  Note: Height is dependent upon your application. Reference bezel plate template drawing for dimensional instructions.
- Adjust the rails and corner pieces so that all pieces fit snugly against the interior sides of the case. A gap between the mating surfaces of the corner pieces and rails is normal, and will vary depending on the depth the bezel frame is installed. For each rail, ensure gaps between it and corner pieces are equal. This ensures that each rail is properly centered within the case, ensuring that your bezel plate will install properly.
- Using the rivet holes in the frame as a guide, drill holes through the case wall from the inside, using a rightangle drill with a #11 (.191) (English Kit) or M4.9 (Metric Kit) drill bit.

\*Note: For IM20XX bezel kit installations <u>only</u>, drill rear side rail holes. Drill the front left and right side holes through the case shell and *bezel plastic corner piece* from the outside. (Figure 2)

## LID BEZEL KIT OPTION INSTALLATION INSTRUCTIONS

- Assemble the bezel by sliding the corner pieces into the ends of the rail. (Figure 1)
- Set the bezel frame into the case as shown. (Figure 2)
- Use small blocks (that can be removed after installation) or clamps to hold the frame at the desired height. Be sure not to block any of the rivet holes. Note: Height is dependent upon your application. Reference bezel plate template drawing for dimensional instructions.
- Adjust the rails and corner pieces so that all pieces fit snugly against the interior sides of the case. A gap between the mating surfaces of the corner pieces and rails is normal, and will vary depending on the depth the bezel frame is installed. For each rail, ensure gaps between it and corner pieces are equal. This ensures that each rail is properly centered within the case, ensuring that your bezel plate will install properly.
- Using the rivet holes in the frame as a guide, drill holes through the case wall from the inside, using a rightangle drill with a #11 (.191) (English Kit) or M4.9 (Metric Kit) drill bit.
- Assemble the rivets and watertight washers. Be sure that the watertight washer goes over the large end of the rivet, with the rubber surface facing away from the thin, mandrel end of the rivet.
- Push rivets and watertight washers into the case as shown. (Figure 3) Be sure that the rubber surface of the watertight washer is against the outside of the case.
- Use a standard rivet gun to fasten the rivets and washers to the case.
- Remove blocks and/or clamps.
- Place gasket into the groove along the top of the bezel frame.
- Gasket may require a small amount of RTV Silicone (commercially available) to conform and hold gasket to lid profile, paying close attention to rib areas.
- Assemble the plate to the bezel frame using #10-32 threaded screws (English Kit) or 4mm metric screw. (Metric Kit)