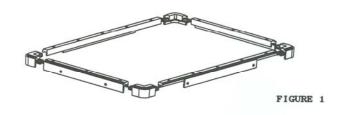

## BASE BEZEL KIT OPTION INSTALLATION INSTRUCTIONS

- Assemble the bezel by sliding the corner pieces into the ends of the rail. (Figure 1)
- Set the bezel frame into the case as shown. (Figure 2)
- Use small blocks (removed after installation) or clamps to hold the frame at the desired height. Be sure not to block any of the rivet holes.
  Note: Height is dependent upon your application. Reference bezel plate template drawing for dimensional instructions.
- Adjust the rails and corner pieces so that all pieces fit snugly against the interior sides of the case. A gap between the mating surfaces of the corner pieces and rails is normal, and will vary depending on the depth the bezel frame is installed. For each rail, ensure gaps between it and corner pieces are equal. This ensures that each rail is properly centered within the case, ensuring that your bezel plate will install properly.
- Using the rivet holes in the frame as a guide, drill holes through the case wall from the inside, using a rightangle drill with a #11 (.191) (English Kit) or M4.9 (Metric Kit) drill bit.

## LID BEZEL KIT OPTION INSTALLATION INSTRUCTIONS

- Assemble the bezel by sliding the corner pieces into the ends of the rail. (Figure 1)
- Set the bezel frame into the case as shown. (Figure 2)
- Use small blocks (that can be removed after installation) or clamps to hold the frame at the desired height. Be sure not to block any of the rivet holes. Note: Height is dependent upon your application. Reference bezel plate template drawing for dimensional instructions.
- Adjust the rails and corner pieces so that all pieces fit snugly against the interior sides of the case. A gap between the mating surfaces of the corner pieces and rails is normal, and will vary depending on the depth the bezel frame is installed. For each rail, ensure gaps between it and corner pieces are equal. This ensures that each rail is properly centered within the case, ensuring that your bezel plate will install properly.
- Using the rivet holes in the frame as a guide, drill holes through the case wall from the inside, using a rightangle drill with a #11 (.191) (English Kit) or M4.9 (Metric Kit) drill bit.
- Assemble the rivets and watertight washers. Be sure that the watertight washer goes over the large end of the rivet, with the rubber surface facing away from the thin, mandrel end of the rivet.
- Push rivets and watertight washers into the case as shown. (Figure 3) Be sure that the rubber surface of the watertight washer is against the outside of the case.
- Use a standard rivet gun to fasten the rivets and washers to the case.
- Remove blocks and/or clamps.
- Place gasket into the groove along the top of the bezel frame.
- Gasket may require a small amount of RTV Silicone (commercially available) to conform and hold gasket to lid profile, paying close attention to rib areas.
- Assemble the plate to the bezel frame using #10-32 threaded screws (English Kit) or 4mm metric screw. (Metric Kit)