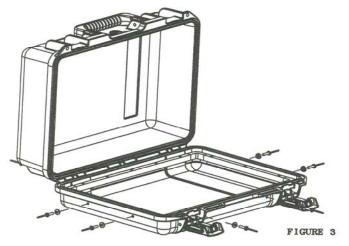

IM20XX denoted as \* use the metal washer provided as a back up plate for installing the rivet through the plastic corner piece.

- Push rivets and watertight washers into the case as shown. (Figure 3) Be sure that the rubber surface of the watertight washer is against the outside of the case.
- Use a standard rivet gun to fasten the rivets and washers to the case.
- Remove blocks and/or clamps.
- Place gasket into the groove along the top of the bezel frame.
- Assemble the plate to the bezel frame using #10-32 threaded screws (English Kit) or 4mm metric screw (Metric Kit).

## LID BEZEL KIT OPTION INSTALLATION INSTRUCTIONS

- Assemble the bezel by sliding the corner pieces into the ends of the rail. (Figure 1)
- Set the bezel frame into the case as shown. (Figure 2)
- Use small blocks (that can be removed after installation) or clamps to hold the frame at the desired height. Be sure not to block any of the rivet holes. Note: Height is dependent upon your application. Reference bezel plate template drawing for dimensional instructions.
- Adjust the rails and corner pieces so that all pieces fit snugly against the interior sides of the case. A gap between the mating surfaces of the corner pieces and rails is normal, and will vary depending on the depth the bezel frame is installed. For each rail, ensure gaps between it and corner pieces are equal. This ensures that each rail is properly centered within the case, ensuring that your bezel plate will install properly.
- Using the rivet holes in the frame as a guide, drill holes through the case wall from the inside, using a rightangle drill with a #11 (.191) (English Kit) or M4.9 (Metric Kit) drill bit.
- Assemble the rivets and watertight washers. Be sure that the watertight washer goes over the large end of the rivet, with the rubber surface facing away from the thin, mandrel end of the rivet.
- Push rivets and watertight washers into the case as shown. (Figure 3) Be sure that the rubber surface of the watertight washer is against the outside of the case.
- Use a standard rivet gun to fasten the rivets and washers to the case.
- Remove blocks and/or clamps.
- Place gasket into the groove along the top of the bezel frame.
- Gasket may require a small amount of RTV Silicone (commercially available) to conform and hold gasket to lid profile, paying close attention to rib areas.
- Assemble the plate to the bezel frame using #10-32 threaded screws (English Kit) or 4mm metric screw. (Metric Kit)