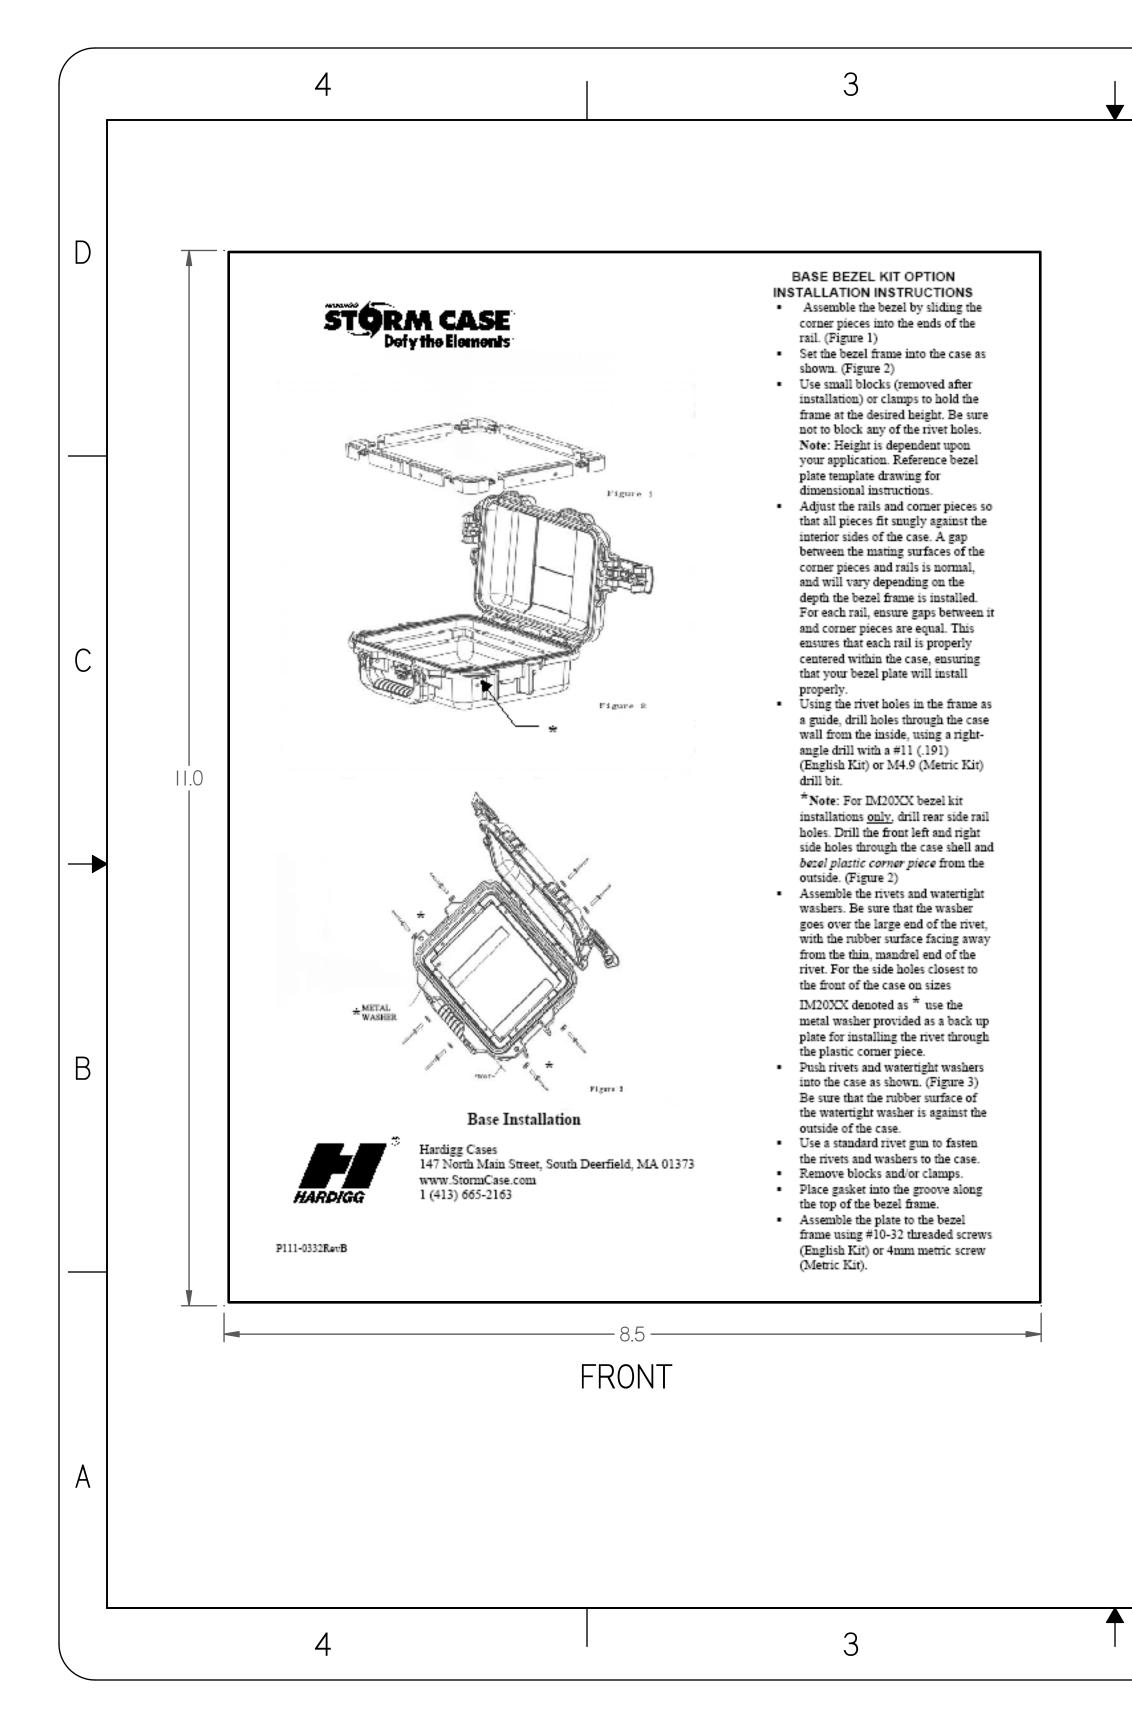

## **Base Installation**

Hardigg Cases 147 North Main Street, South Deerfield, MA 01373 www.StormCase.com 1 (413) 665-2163

## BASE BEZEL KIT OPTION INSTALLATION INSTRUCTIONS

- Assemble the bezel by sliding the corner pieces into the ends of the rail. (Figure 1)
- Set the bezel frame into the case as shown. (Figure 2)
- Use small blocks (removed after installation) or clamps to hold the frame at the desired height. Be sure not to block any of the rivet holes.
  Note: Height is dependent upon your application. Reference bezel plate template drawing for dimensional instructions.
- Adjust the rails and corner pieces so that all pieces fit snugly against the interior sides of the case. A gap between the mating surfaces of the corner pieces and rails is normal, and will vary depending on the depth the bezel frame is installed. For each rail, ensure gaps between it and corner pieces are equal. This ensures that each rail is properly centered within the case, ensuring that your bezel plate will install properly.
- Using the rivet holes in the frame as a guide, drill holes through the case wall from the inside, using a rightangle drill with a #11 (.191) (English Kit) or M4.9 (Metric Kit) drill bit.

\*Note: For IM20XX bezel kit installations <u>only</u>, drill rear side rail holes. Drill the front left and right side holes through the case shell and *bezel plastic corner piece* from the outside. (Figure 2)

 Assemble the rivets and watertight washers. Be sure that the washer goes over the large end of the rivet, with the rubber surface facing away from the thin, mandrel end of the rivet. For the side holes closest to the front of the case on sizes

IM20XX denoted as \* use the metal washer provided as a back up plate for installing the rivet through the plastic corner piece.

- Push rivets and watertight washers into the case as shown. (Figure 3) Be sure that the rubber surface of the watertight washer is against the outside of the case.
- Use a standard rivet gun to fasten the rivets and washers to the case.
- Remove blocks and/or clamps.
- Place gasket into the groove along the top of the bezel frame.
- Assemble the plate to the bezel frame using #10-32 threaded screws (English Kit) or 4mm metric screw (Metric Kit).