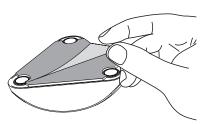

5. To change the location of the charging dock, firmly grip the base of the charging dock and pull up. Apply the dock base to the new area and press down firmly, making sure that the surface you are reattaching to is clean.