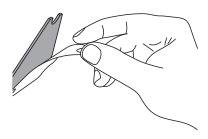

## **HOW TO AFFIX YOUR CHARGING DOCK TO SURFACES**

1. Remove the plastic film from one side of the anti-slip pad.

Making sure the anti-slip pad is aligned with the bottom of the charging dock, press the exposed side down onto the bottom of the charging dock.

3. Then remove the plastic film from the other side and press the dock, bottom side down, to the desired location.

Before placing the charging dock on any surface, make sure the surface you attach the charging dock to is clean from any dust or debris.