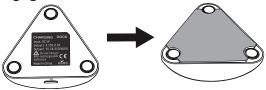

## **HOW TO AFFIX YOUR CHARGING DOCK TO SURFACES**

1. Remove the plastic film from one side of the anti-slip pad.

Making sure the anti-slip pad is aligned with the bottom of the charging dock, press the exposed side down onto the bottom of the charging dock.