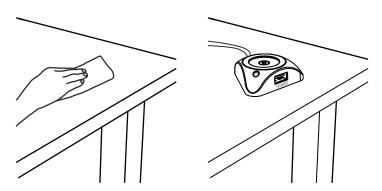

3. Then remove the plastic film from the other side and press the dock, bottom side down, to the desired location.

Before placing the charging dock on any surface, make sure the surface you attach the charging dock to is clean from any dust or debris.

5. To change the location of the charging dock, firmly grip the base of the charging dock and pull up. Apply the dock base to the new area and press down firmly, making sure that the surface you are reattaching to is clean.