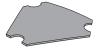

## **HOW TO AFFIX YOUR CHARGING DOCK TO SURFACES**

1. Remove the plastic film from one side of the anti-slip pad.

Making sure the anti-slip pad is aligned with the bottom of the charging dock, press the exposed side down onto the bottom of the charging dock.