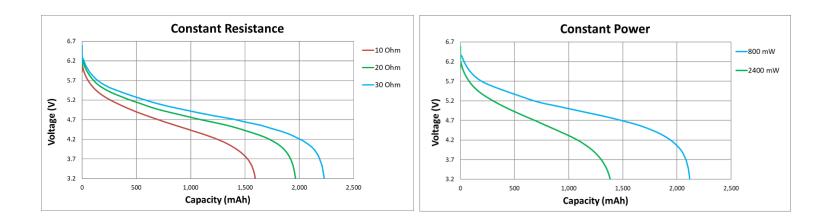

## TYPICAL PERFORMANCE

PROFESSIONAL BATTERIES **Procell Professional Batteries** Berkshire Corporate Park Phone: 1-877-277-6235 (Toll-free) www.procell.com

Delivered capacity is dependent on the applied load, operating temperature and cut-off voltage. Please refer to the charts and discharge data shown for examples of the energy/service life that the battery will provide for various load conditions.

This data is subject to change. Performance information is typical. Contact Procell for the latest information.

PROFESSIONAL BATTERIES Procell Professional Batteries Berkshire Corporate Park Phone: 1-877-277-6235 (Toll-free) www.procell.com Delivered capacity is dependent on the applied load, operating temperature and cut-off voltage. Please refer to the charts and discharge data shown for examples of the energy/service life that the battery will provide for various load conditions.

This data is subject to change. Performance information is typical. Contact Procell for the latest information.