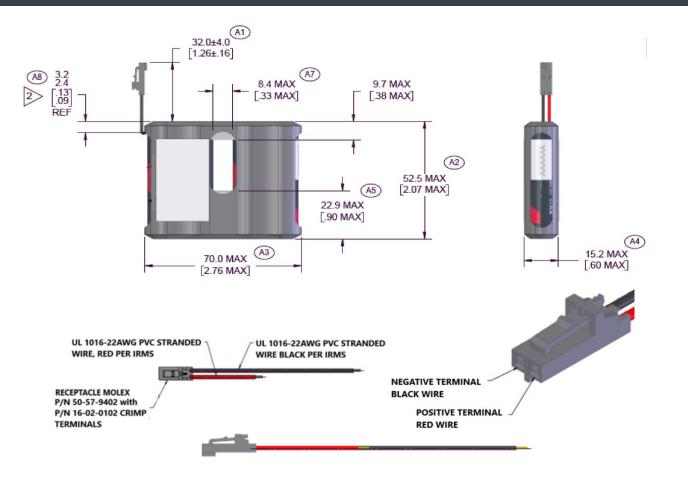

# ALKALINE-MANGANESE DIOXIDE BATTERY PACK

Size: PXBP-STYLE-B

Dimensions (millimeter [inch])

Zn / MnO<sub>2</sub>

#### PHYSICAL CHARACTERISTICS

| • | Typical weight | 110 g (3.88 oz)                              |
|---|----------------|----------------------------------------------|
| • | Typical volume | 45.1 cm <sup>3</sup> (2.75 in <sup>3</sup> ) |
| • | Terminals      | Molex 50-57-9402,<br>16-02-0102              |