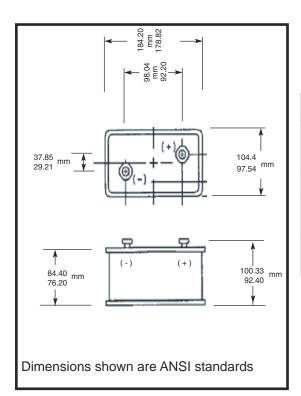

| Nominal Voltage:             | 7.5 V                                       |
|------------------------------|---------------------------------------------|
| Average Weight:              | 2223 gm (78 oz.)                            |
| Volume:                      | 1737cm <sup>3</sup> (106 in. <sup>3</sup> ) |
| Terminals:                   | Insulated Screw                             |
| Operating Temperature Range: | -20°C to 54°C<br>(-4°F to 130°F)            |
| ANSI:<br>IEC:                | 936A<br>-                                   |