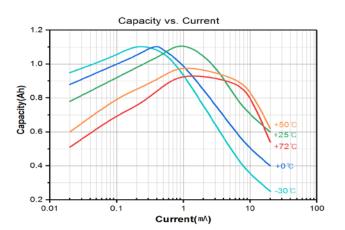

## **Characteristics:**

Nominal voltage: 3.6V

Nominal capacity: 1.1Ah (@ 3.6kΩ / 1mA at 25°C, cut-off voltage 2V)

Maximum recommended continuous current: 30mA

Maximum recommended pulse current: 100mA

Operating temperature range: -55°C to +85°C