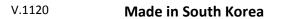

## Bobbin Construction Size ½ AA

<u>Scope:</u> This data sheet describes the mechanical design and electrical performance of the Aricell SCL-03P, ½ AA-size, 3.6V, 1.1Ah, Primary Lithium Thionyl chloride (SOCl<sub>2</sub>), HIGH ENERGY pulse battery.

## **Characteristics:**

Nominal voltage: 3.6V

Nominal capacity: 1.1Ah (@ 3.6kΩ / 1mA at 25°C, cut-off voltage 2V)

Maximum recommended continuous current: 30mA

Maximum recommended pulse current: 100mA

Operating temperature range: -55°C to +85°C