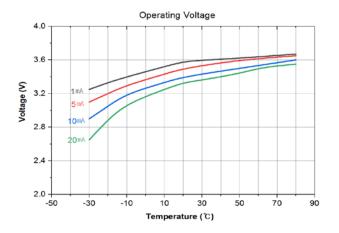

## **Characteristics:**

Nominal voltage: 3.6V

Nominal capacity: 1.1Ah (@ 3.6kΩ / 1mA at 25°C, cut-off voltage 2V)

Maximum recommended continuous current: 30mA

Maximum recommended pulse current: 100mA

Operating temperature range: -55°C to +85°C