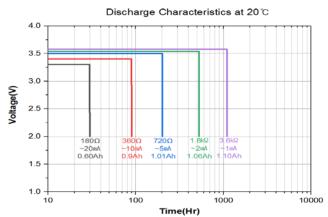

## **Characteristics:**

Nominal voltage: 3.6V

Nominal capacity: 1.1Ah (@ 3.6kΩ / 1mA at 25°C, cut-off voltage 2V)

Maximum recommended continuous current: 30mA

Maximum recommended pulse current: 100mA

Operating temperature range: -55°C to +85°C