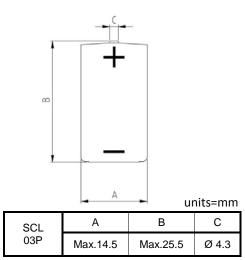

## **Characteristics:**

Nominal voltage: 3.6V

Nominal capacity: 1.1Ah (@ 3.6kΩ / 1mA at 25°C, cut-off voltage 2V)

Maximum recommended continuous current: 30mA

Maximum recommended pulse current: 100mA

Operating temperature range: -55°C to +85°C