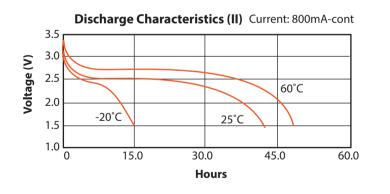

## **Specifications:**

| System                      | Li-Manganese Dioxide |         |
|-----------------------------|----------------------|---------|
| Capacity                    | 750 mAh              | 800 mAh |
| Discharge Current           | 45 mA                | 20 mA   |
| Discharge End-Point Voltage | 2.0V                 |         |
| Rated Voltage               | 3.0V                 |         |
| Cell Weight                 | Approx. 10.5±0.5g    |         |
| Operating Temperature       | -40°C ~ 60°C         |         |
| Storage Temperature         | 10°C ~ 25°C          |         |
| Storage Life                | 10 Years             |         |