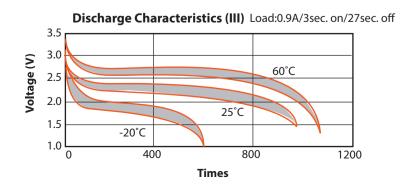

## **Specifications:**

| System                      | Li-Manganese Dioxide |         |
|-----------------------------|----------------------|---------|
| Capacity                    | 750 mAh              | 800 mAh |
| Discharge Current           | 45 mA                | 20 mA   |
| Discharge End-Point Voltage | 2.0V                 |         |
| Rated Voltage               | 3.0V                 |         |
| Cell Weight                 | Approx. 10.5±0.5g    |         |
| Operating Temperature       | -40°C ~ 60°C         |         |
| Storage Temperature         | 10°C ~ 25°C          |         |
| Storage Life                | 10 Years             |         |