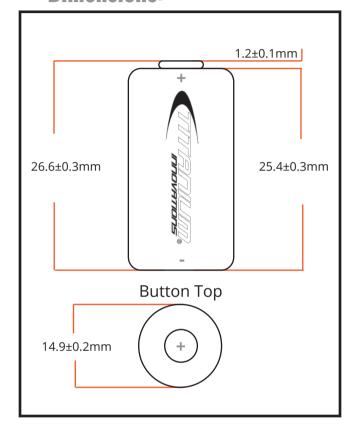

WWW.TITANIUMINNOVATIONS.COM

This document describes the product specification of CR2+PTC battery supplied by Titanium Innovations, INC.

## **Dimensions:**



## **Specifications:**

| System                      | Li-Manganese Dioxide |         |
|-----------------------------|----------------------|---------|
| Capacity                    | 750 mAh              | 800 mAh |
| Discharge Current           | 45 mA                | 20 mA   |
| Discharge End-Point Voltage | 2.0V                 |         |
| Rated Voltage               | 3.0V                 |         |
| Cell Weight                 | Approx. 10.5±0.5g    |         |
| Operating Temperature       | -40°C ~ 60°C         |         |
| Storage Temperature         | 10°C ~ 25°C          |         |
| Storage Life                | 10 Years             |         |





## Made in PRC ROHS

## **Important Notices**

This datasheet contains typical information specific to products manufac