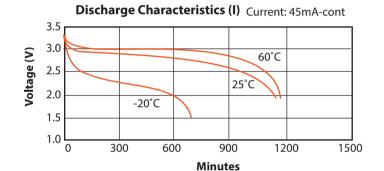

## **Specifications:**

| System                      | Li-Manganese Dioxide |         |
|-----------------------------|----------------------|---------|
| Capacity                    | 750 mAh              | 800 mAh |
| Discharge Current           | 45 mA                | 20 mA   |
| Discharge End-Point Voltage | 2.0V                 |         |
| Rated Voltage               | 3.0V                 |         |
| Cell Weight                 | Approx. 10.5±0.5g    |         |
| Operating Temperature       | -40°C ~ 60°C         |         |
| Storage Temperature         | 10°C ~ 25°C          |         |
| Storage Life                | 10 Years             |         |