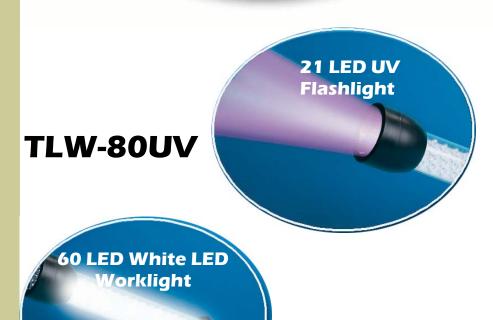

## **TerraLUX Ultraviolet Worklights**

UV & White LEDs Enhance Productivity & Performance TLW-40UV & TLW-80UV

## **Features**

- UV & White LEDs to Allow Viewing in either Mode
- 380-385 nm UV enhance fluorescence without the need for special glasses
- TLW-80 UV has UV LED head and Conventional LED Worklight
- TLW-40UV Combines UV & White LEDs together to allow Instant Switching
- 115 VAC Adapter and Cigarette lighter Adapter Included!
- Rechargeable!
- 4 hr Runtime (depends on Model)
- Full Charge in 90 min.
- Built-in Hook (TLW-40UV)
- Rugged