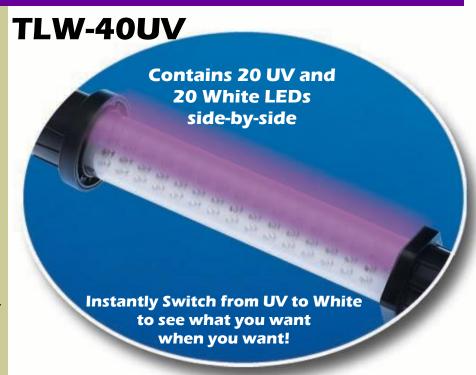

## **TerraLUX Ultraviolet Worklights**

UV & White LEDs Enhance Productivity & Performance TLW-40UV & TLW-80UV

## **Features**

- UV & White LEDs to Allow Viewing in either Mode
- 380-385 nm UV enhance fluorescence without the need for special glasses
- TLW-80 UV has UV LED head and Conventional LED Worklight
- TLW-40UV Combines UV & White LEDs together to allow Instant Switching
- 115 VAC Adapter and Cigarette lighter Adapter Included!
- Rechargeable!
- 4 hr Runtime (depends on Model)
- Full Charge in 90 min.
- Built-in Hook (TLW-40UV)
- Rugged