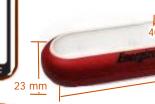

Lamp Output (lumens): 50

Beam Distance (m): 19

Peak Beam Intensity (cd): 90 **Run Time (h:mm):** 5:15

Typical Weight: 83.2 grams without batteries

130.5 with 4 "AAA" Alkaline batteries

Dimensions (mm): 23 x 152 x 40