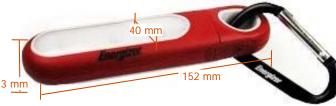

#### **Product Detail:**

**Designation:** Energizer

Carabiner LED Area Light

Model: EDMCC42E

Color: Red, Green, Blue

Power Source: Four "AAA" ANSI/NEDA: Series 24

Lamp: Seven White LEDs

Lamp Life (hr): Lifetime

Lamp Output (lumens): 50

Beam Distance (m): 19

Peak Beam Intensity (cd): 90 **Run Time (h:mm):** 5:15

Typical Weight: 83.2 grams without batteries

130.5 with 4 "AAA" Alkaline batteries

Dimensions (mm): 23 x 152 x 40